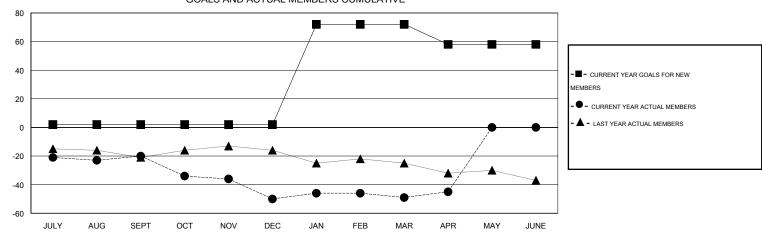

## GOALS AND ACTUAL MEMBERS CUMULATIVE

| DROPPED CLUBS: 0  DROPPED MEMBERS |    | 18 CLUBS OF 41 ADDED 1 OR MORE NEW MEMBERS | GENDER DISTRIBU<br>MALE<br>FEMALE | UTION<br>911 (81.05%)<br>213 (18.95%) |     |
|-----------------------------------|----|--------------------------------------------|-----------------------------------|---------------------------------------|-----|
| DECEASED                          | 11 | CLICK HERE FOR HEALTH                      | FAMILY UNIT MEMBERS               |                                       | 179 |
| CLUB CANCELLED                    | 0  | ASSESSMENT DATA                            |                                   |                                       | 87  |
| OTHER                             | 88 |                                            | HEAD OF HOUSEHOLD                 |                                       |     |
| TOTAL                             | 99 |                                            | NON-HEAD OF HOUSEHOL              | 92                                    |     |